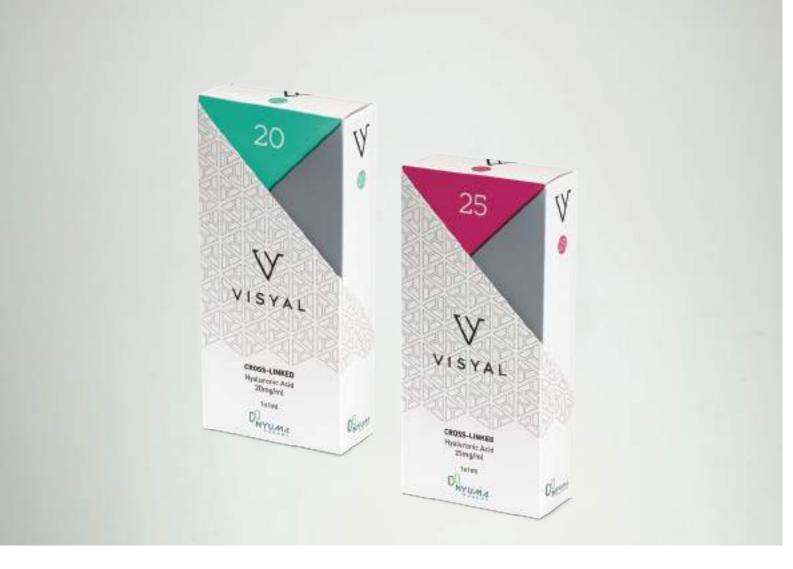

# **VISYAL**<sup>®</sup> 20 - 25 FILLER

- Natural results
- Safe, predictable

A viscoelastic filler, formulated to guarantee the maximum in terms of natural-looking results.

It integrates perfectly in the skin tissues, thanks to its rheological characteristics, keeping facial volume at the correct level, both statically and dynamically.

Visyal is reabsorbed into the tissues with distribution kinetics depending on its infiltration depth: this guarantees natural and predictable results.

| INGREDIENT          | HA RETICULATED                        | HA RETICULATED                         |
|---------------------|---------------------------------------|----------------------------------------|
| Concentration       | 20 mg/ml                              | 25 mg/ml                               |
| HA Molecular weight | 2400 - 4000 kDa                       | 2400 - 4000 kDa                        |
| Cross linking agent | BDDE                                  | BDDE                                   |
| G'                  | 267 [Pa]                              | 440 [Pa]                               |
| Free Residual BDDE  | < 50 ppb                              | < 50 ppb                               |
| Directions          | Treatment of wrinkles around the lips | Treatment of deep facial wrinkles      |
| Injection area      | Medium-deep dermis                    | Deep hypodermis or over the periosteum |
| Duration of results | 8-12 months                           | 12-14 months                           |
| Needles             | 2x 27G 1/2"                           | 2x 27G 1/2"                            |