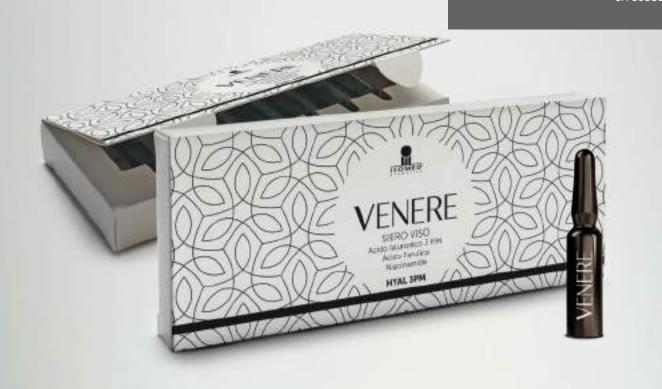

#### **VENERE**

**Hyal 3 P.M. Face Serum** multi-level moisturizing and antioxidant

## VENERE

### **HYAL 3PM FACE SERUM**

Hyaluronic Acid 3 P.M., Ferulic Acid, Niacinamide