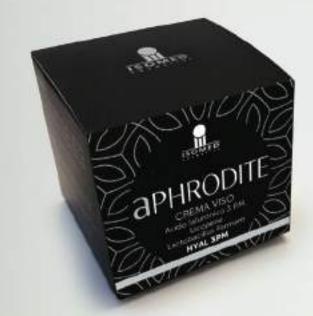

#### **APHRODITE**

**Hyal 3 P.M. Face Cream** smoothing and soothing

## **a**PHRODITE

#### **HYAL 3PM FACE CREAM**

Hyaluronic Acid 3 P.M., Lycopene, Lactobacillus Ferment